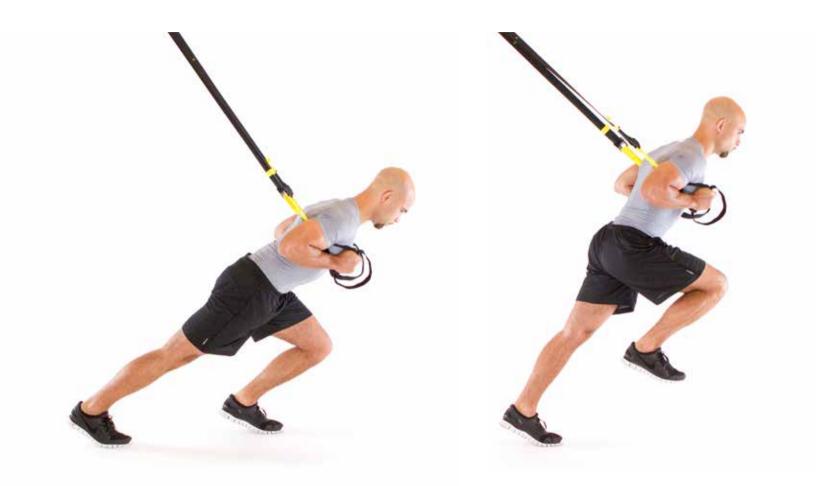

| 20 REPS            | 20 SEC REST |
| TRX SPRINTERS START | <b>20 EACH LEG</b> | 20 SEC REST |
| TRX <b>PIKE</b>     | 20 REPS            | 20 SEC REST |
| TRX W FLY           | 20 REPS            | 20 SEC REST |
| TRX TRICEPS PRESS   | 20 REPS            | 20 SEC REST |

#### TRX 200,000 STRONG WORKOUT 20 MIN

| TRX HAMSTRING CURL   | 20 REPS     | 20 SEC REST |
|----------------------|-------------|-------------|
| TRX MOUNTAIN CLIMBER | 20 REPS     | 20 SEC REST |
| TRX LUNGE            | 20 EACH LEG | 20 SEC REST |

\*After the workout, please refer to the TRX Stretch Workout from the TRX HOME Kit for cool down. You can purchase the TRX HOME Suspension Training Kit at **TRXtraining.com/products/trx-home.** 

#### TRX CHEST PRESS





### TRX LOW ROW





#### TRX SPRINTERS START



## **20** EACH LEG

### TRX **PIKE**





## TRX W FLY





#### TRX TRICEPS PRESS







#### TRX HAMSTRING CURL





#### TRX MOUNTAIN CLIMBER





TRX

### TRX LUNGE



## **20** EACH LEG

#### CONNECT.



JOIN US ON FACEBOOK facebook.com/TRXtraining



**FOLLOW US ON TWITTER** twitter.com/TRXtraining



© 2012 Fitness Anywhere LLC., San Francisco, California. All rights reserved. 755 Sansome Street San Francisco, Ca 94111 No portion of this guide may be reproduced or transmitted in any form by any means, electronic, mechanical, photocopy, recording or otherwise without permission of the publisher. For information on reprints contact info@trxtraining.com.

#### Limitation of Liability

The information in this guide is distributed on an "as is" basis without warranty. While every preca