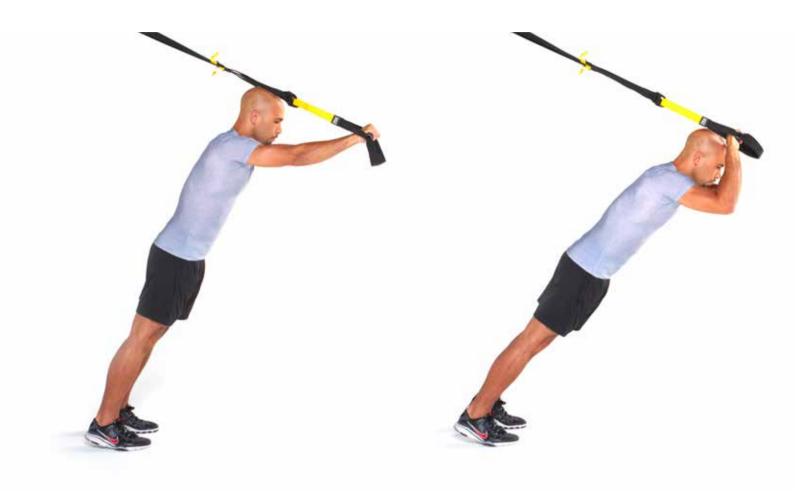

20 SEC REST |
| TRX <b>PIKE</b>     | 20 REPS            | 20 SEC REST |
| TRX W FLY           | 20 REPS            | 20 SEC REST |
| TRX TRICEPS PRESS   | 20 REPS            | 20 SEC REST |

#### TRX 200,000 STRONG WORKOUT 20 MIN

| TRX HAMSTRING CURL   | 20 REPS     | 20 SEC REST |
|----------------------|-------------|-------------|
| TRX MOUNTAIN CLIMBER | 20 REPS     | 20 SEC REST |
| TRX LUNGE            | 20 EACH LEG | 20 SEC REST |

\*After the workout, please refer to the TRX Stretch Workout from the TRX HOME Kit for cool down. You can purchase the TRX HOME Suspension Training Kit at **TRXtraining.com/products/trx-home.** 

#### TRX CHEST PRESS





### TRX LOW ROW





#### TRX SPRINTERS START



## **20** EACH LEG

### TRX **PIKE**





## TRX W FLY





#### TRX TRICEPS PRESS







#### TRX HAMSTRING CURL





#### TRX MOUNTAIN CLIMBER





TRX

### TRX LUNGE



## **20** EACH LEG

#### CONNECT.



JOIN US ON FACEBOOK facebook.com/TRXtraining



**FOLLOW US ON TWITTER** twitter.com/TRXtraining



© 2012 Fitness Anywhere LLC., San Francisco, California. All rights reserved. 755 Sansome Street San Francisco, Ca 94111 No portion of this guide may be reproduced or transmitted in any form by any means, electronic, mechanical, photocopy, recording or otherwise without permission of the publisher. For information on reprints contact info@trxtraining.com.

#### Limitation of Liability

The information in this guide is distributed on an "as is" basis without warranty. While every precaution has been taken in the preparation of this guide, Fitness Anywhere LLC shall not