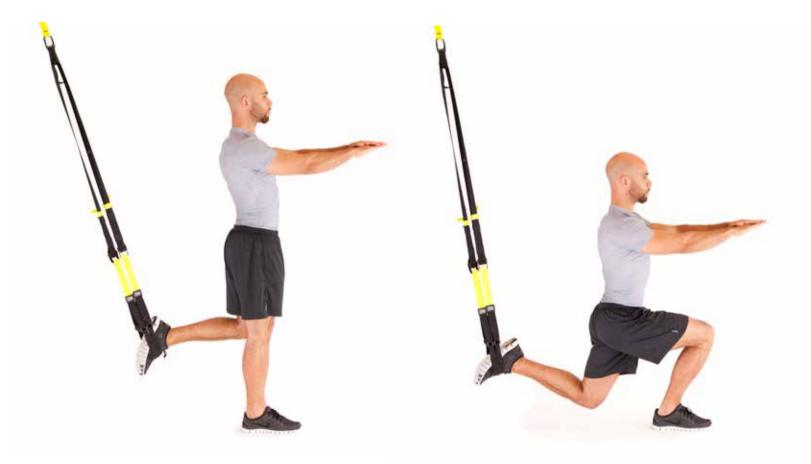

| 20 REPS            | 20 SEC REST |
| TRX TRICEPS PRESS   | 20 REPS            | 20 SEC REST |

#### TRX 200,000 STRONG WORKOUT 20 MIN

| TRX HAMSTRING CURL   | 20 REPS     | 20 SEC REST |
|----------------------|-------------|-------------|
| TRX MOUNTAIN CLIMBER | 20 REPS     | 20 SEC REST |
| TRX LUNGE            | 20 EACH LEG | 20 SEC REST |

\*After the workout, please refer to the TRX Stretch Workout from the TRX HOME Kit for cool down. You can purchase the TRX HOME Suspension Training Kit at **TRXtraining.com/products/trx-home.** 

#### TRX CHEST PRESS





### TRX LOW ROW





#### TRX SPRINTERS START



## **20** EACH LEG

### TRX **PIKE**





## TRX W FLY





#### TRX TRICEPS PRESS







#### TRX HAMSTRING CURL





#### TRX MOUNTAIN CLIMBER





TRX

### TRX LUNGE



## **20** EACH LEG

#### CONNECT.



JOIN US ON FACEBOOK facebook.com/TRXtraining



**FOLLOW US ON TWITTER** twitter.com/TRXtraining



© 2012 Fitness Anywhere LLC., San Francisco, California. All rights reserved. 755 Sansome Street San Francisco, Ca 94111 No portion of this guide may be reproduced or transmitted in any form by any means, electronic, mechanical, photocopy, recording or otherwise without permission of the publisher. For information on reprints contact info@trxtraining.com.

#### Limitation of Liability

The information in this guide is distributed on an "as is" basis without warranty. While every precaution has been taken in the preparation of this guide, Fitness Anywhere LLC shall not have any liability, express or implied, to any person or entity with respect to any lo