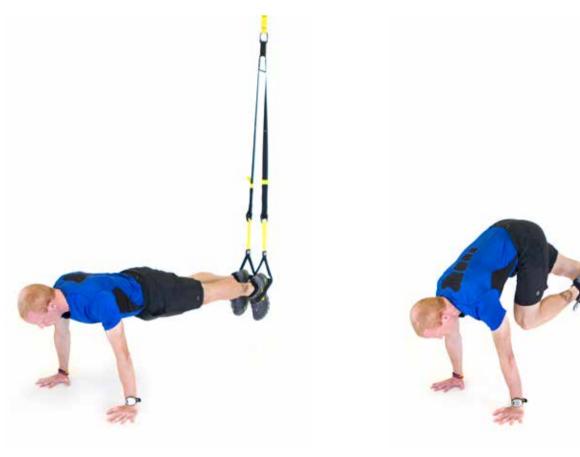

SEC REST |
| TRX W FLY           | 20 REPS            | 20 SEC REST |
| TRX TRICEPS PRESS   | 20 REPS            | 20 SEC REST |

#### TRX 200,000 STRONG WORKOUT 20 MIN

| TRX HAMSTRING CURL   | 20 REPS     | 20 SEC REST |
|----------------------|-------------|-------------|
| TRX MOUNTAIN CLIMBER | 20 REPS     | 20 SEC REST |
| TRX LUNGE            | 20 EACH LEG | 20 SEC REST |

\*After the workout, please refer to the TRX Stretch Workout from the TRX HOME Kit for cool down. You can purchase the TRX HOME Suspension Training Kit at **TRXtraining.com/products/trx-home.** 

#### TRX CHEST PRESS





### TRX LOW ROW





#### TRX SPRINTERS START



## **20** EACH LEG

### TRX **PIKE**





## TRX W FLY





#### TRX TRICEPS PRESS







#### TRX HAMSTRING CURL





#### TRX MOUNTAIN CLIMBER





TRX

### TRX LUNGE



## **20** EACH LEG

#### CONNECT.



JOIN US ON FACEBOOK facebook.com/TRXtraining



**FOLLOW US ON TWITTER** twitter.com/TRXtraining



© 2012 Fitness Anywhere LLC., San Francisco, California. All rights reserved. 755 Sansome Street San Francisco, Ca 94111 No portion of this guide may be reproduced or transmitted in any form by any means, electronic, mechanical, photocopy, recording or otherwise without permission of the publisher. For information on reprints contact info@trxtraining.com.

#### Limitation of Liability

The information in this guide is distributed on an "as is" basis without warranty. While every precaution has been taken in the preparation of this guide, Fitness Anywhere LLC shall not have any liability, express or implied, to any person or entit