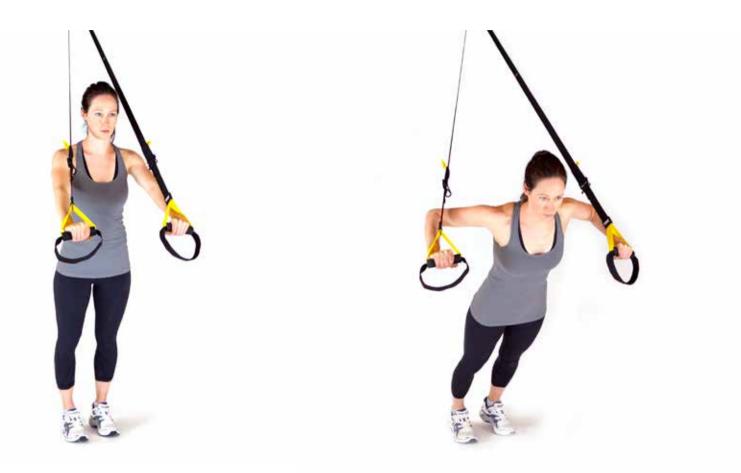

-----------------|-------------|
| TRX LOW ROW         | 20 REPS            | 20 SEC REST |
| TRX SPRINTERS START | <b>20 EACH LEG</b> | 20 SEC REST |
| TRX <b>PIKE</b>     | 20 REPS            | 20 SEC REST |
| TRX W FLY           | 20 REPS            | 20 SEC REST |
| TRX TRICEPS PRESS   | 20 REPS            | 20 SEC REST |

#### TRX 200,000 STRONG WORKOUT 20 MIN

| TRX HAMSTRING CURL   | 20 REPS     | 20 SEC REST |
|----------------------|-------------|-------------|
| TRX MOUNTAIN CLIMBER | 20 REPS     | 20 SEC REST |
| TRX LUNGE            | 20 EACH LEG | 20 SEC REST |

\*After the workout, please refer to the TRX Stretch Workout from the TRX HOME Kit for cool down. You can purchase the TRX HOME Suspension Training Kit at **TRXtraining.com/products/trx-home.** 

#### TRX CHEST PRESS





### TRX LOW ROW





#### TRX SPRINTERS START



## **20** EACH LEG

### TRX **PIKE**





## TRX W FLY





#### TRX TRICEPS PRESS







#### TRX HAMSTRING CURL





#### TRX MOUNTAIN CLIMBER





TRX

### TRX LUNGE



## **20** EACH LEG

#### CONNECT.



JOIN US ON FACEBOOK facebook.com/TRXtraining



**FOLLOW US ON TWITTER** twitter.com/TRXtraining



© 2012 Fitness Anywhere LLC., San Francisco, California. All rights reserved. 755 Sansome Street San Francisco, Ca 94111 No portion of this guide may be reproduced or transmitted in any form by any means, electronic, mechanical, photocopy, recording or otherwise without permission of the publisher. For information on reprints contact info@trxtraining.com.

#### Limitation of Liability

The information in this guide is distributed on a