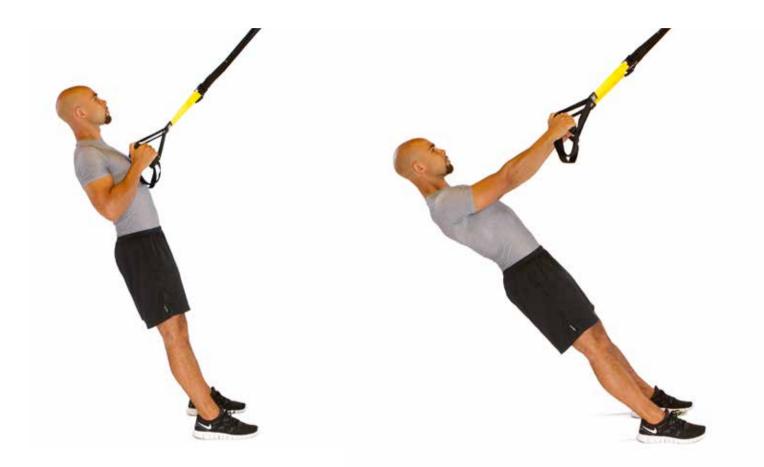

----------|
| TRX LOW ROW         | 20 REPS            | 20 SEC REST |
| TRX SPRINTERS START | <b>20 EACH LEG</b> | 20 SEC REST |
| TRX <b>PIKE</b>     | 20 REPS            | 20 SEC REST |
| TRX W FLY           | 20 REPS            | 20 SEC REST |
| TRX TRICEPS PRESS   | 20 REPS            | 20 SEC REST |

#### TRX 200,000 STRONG WORKOUT 20 MIN

| TRX HAMSTRING CURL   | 20 REPS     | 20 SEC REST |
|----------------------|-------------|-------------|
| TRX MOUNTAIN CLIMBER | 20 REPS     | 20 SEC REST |
| TRX LUNGE            | 20 EACH LEG | 20 SEC REST |

\*After the workout, please refer to the TRX Stretch Workout from the TRX HOME Kit for cool down. You can purchase the TRX HOME Suspension Training Kit at **TRXtraining.com/products/trx-home.** 

#### TRX CHEST PRESS





### TRX LOW ROW





#### TRX SPRINTERS START



## **20** EACH LEG

### TRX **PIKE**





## TRX W FLY





#### TRX TRICEPS PRESS







#### TRX HAMSTRING CURL





#### TRX MOUNTAIN CLIMBER





TRX

### TRX LUNGE



## **20** EACH LEG

#### CONNECT.



JOIN US ON FACEBOOK facebook.com/TRXtraining



**FOLLOW US ON TWITTER** twitter.com/TRXtraining



© 2012 Fitness Anywhere LLC., San Francisco, California. All rights reserved. 755 Sansome Street San Francisco, Ca 94111 No portion of this guide may be reproduced or transmitted in any form by any means, electronic, mechanical, photocopy, recording or otherwise without permission of the publisher. For information on reprints contact info@trxtraining.com.

#### Limitation of Liability

The information in this guide is distributed on an "as is" basis witho