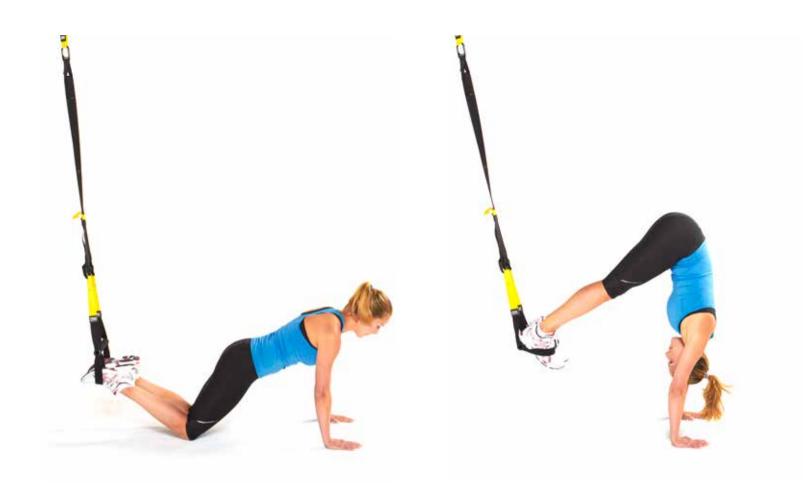

| TRX SPRINTERS START | <b>20 EACH LEG</b> | 20 SEC REST |
| TRX <b>PIKE</b>     | 20 REPS            | 20 SEC REST |
| TRX W FLY           | 20 REPS            | 20 SEC REST |
| TRX TRICEPS PRESS   | 20 REPS            | 20 SEC REST |

#### TRX 200,000 STRONG WORKOUT 20 MIN

| TRX HAMSTRING CURL   | 20 REPS     | 20 SEC REST |
|----------------------|-------------|-------------|
| TRX MOUNTAIN CLIMBER | 20 REPS     | 20 SEC REST |
| TRX LUNGE            | 20 EACH LEG | 20 SEC REST |

\*After the workout, please refer to the TRX Stretch Workout from the TRX HOME Kit for cool down. You can purchase the TRX HOME Suspension Training Kit at **TRXtraining.com/products/trx-home.** 

#### TRX CHEST PRESS





### TRX LOW ROW





#### TRX SPRINTERS START



## **20** EACH LEG

### TRX **PIKE**





## TRX W FLY





#### TRX TRICEPS PRESS







#### TRX HAMSTRING CURL





#### TRX MOUNTAIN CLIMBER





TRX

### TRX LUNGE



## **20** EACH LEG

#### CONNECT.



JOIN US ON FACEBOOK facebook.com/TRXtraining



**FOLLOW US ON TWITTER** twitter.com/TRXtraining



© 2012 Fitness Anywhere LLC., San Francisco, California. All rights reserved. 755 Sansome Street San Francisco, Ca 94111 No portion of this guide may be reproduced or transmitted in any form by any means, electronic, mechanical, photocopy, recording or otherwise without permission of the publisher. For information on reprints contact info@trxtraining.com.

#### Limitation of Liability

The information in this guide is distributed on an "as is" basis without warranty. While every precaution has been taken in the preparation