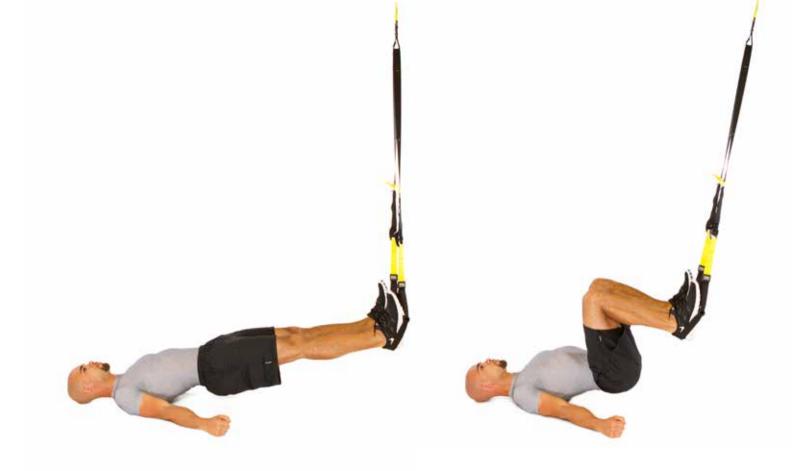

| 20 REPS            | 20 SEC REST |
| TRX W FLY           | 20 REPS            | 20 SEC REST |
| TRX TRICEPS PRESS   | 20 REPS            | 20 SEC REST |

#### TRX 200,000 STRONG WORKOUT 20 MIN

| TRX HAMSTRING CURL   | 20 REPS     | 20 SEC REST |
|----------------------|-------------|-------------|
| TRX MOUNTAIN CLIMBER | 20 REPS     | 20 SEC REST |
| TRX LUNGE            | 20 EACH LEG | 20 SEC REST |

\*After the workout, please refer to the TRX Stretch Workout from the TRX HOME Kit for cool down. You can purchase the TRX HOME Suspension Training Kit at **TRXtraining.com/products/trx-home.** 

#### TRX CHEST PRESS





### TRX LOW ROW





#### TRX SPRINTERS START



## **20** EACH LEG

### TRX **PIKE**





## TRX W FLY





#### TRX TRICEPS PRESS







#### TRX HAMSTRING CURL





#### TRX MOUNTAIN CLIMBER





TRX

### TRX LUNGE



## **20** EACH LEG

#### CONNECT.



JOIN US ON FACEBOOK facebook.com/TRXtraining



**FOLLOW US ON TWITTER** twitter.com/TRXtraining



© 2012 Fitness Anywhere LLC., San Francisco, California. All rights reserved. 755 Sansome Street San Francisco, Ca 94111 No portion of this guide may be reproduced or transmitted in any form by any means, electronic, mechanical, photocopy, recording or otherwise without permission of the publisher. For information on reprints contact info@trxtraining.com.

#### Limitation of Liability

The information in this guide is distributed on an "as is" basis without warranty. While every precaution has been taken in the preparation of this guide, Fitness Anywhere LLC shall not have any liability, express or