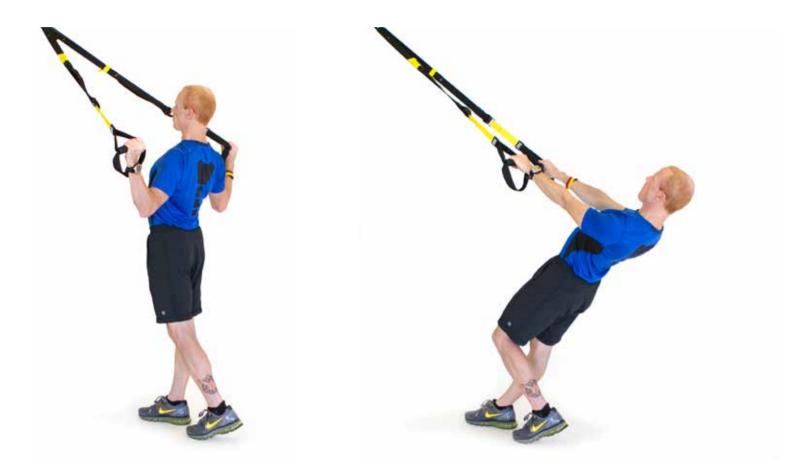

TART | <b>20 EACH LEG</b> | 20 SEC REST |
| TRX <b>PIKE</b>     | 20 REPS            | 20 SEC REST |
| TRX W FLY           | 20 REPS            | 20 SEC REST |
| TRX TRICEPS PRESS   | 20 REPS            | 20 SEC REST |

#### TRX 200,000 STRONG WORKOUT 20 MIN

| TRX HAMSTRING CURL   | 20 REPS     | 20 SEC REST |
|----------------------|-------------|-------------|
| TRX MOUNTAIN CLIMBER | 20 REPS     | 20 SEC REST |
| TRX LUNGE            | 20 EACH LEG | 20 SEC REST |

\*After the workout, please refer to the TRX Stretch Workout from the TRX HOME Kit for cool down. You can purchase the TRX HOME Suspension Training Kit at **TRXtraining.com/products/trx-home.** 

#### TRX CHEST PRESS





### TRX LOW ROW





#### TRX SPRINTERS START



## **20** EACH LEG

### TRX **PIKE**





## TRX W FLY





#### TRX TRICEPS PRESS







#### TRX HAMSTRING CURL





#### TRX MOUNTAIN CLIMBER





TRX

### TRX LUNGE



## **20** EACH LEG

#### CONNECT.



JOIN US ON FACEBOOK facebook.com/TRXtraining



**FOLLOW US ON TWITTER** twitter.com/TRXtraining



© 2012 Fitness Anywhere LLC., San Francisco, California. All rights reserved. 755 Sansome Street San Francisco, Ca 94111 No portion of this guide may be reproduced or transmitted in any form by any means, electronic, mechanical, photocopy, recording or otherwise without permission of the publisher. For information on reprints contact info@trxtraining.com.

#### Limitation of Liability

The information in this guide is distributed on an "as is" basis without warranty. While every precaution has been taken in the preparation of this guide, Fit